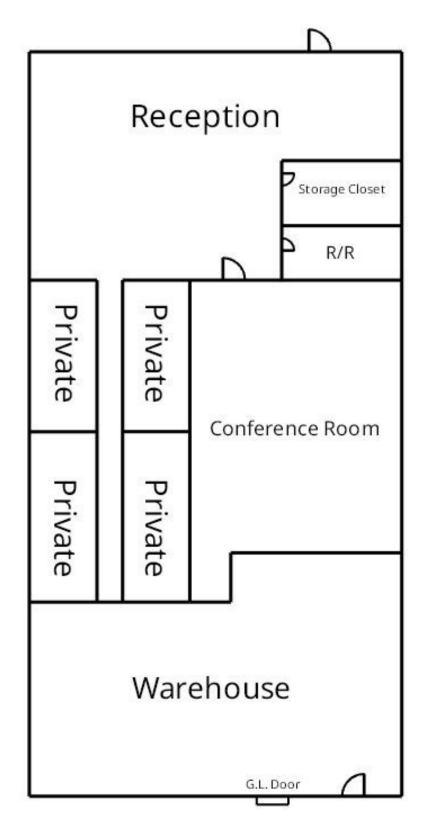

# maclaughlin and co

## Flex Space For Lease

1752 Junction Avenue Suite F, San Jose CA



#### 2,850 Sq Ft Available 60% Office Build Out Available

#### We are pleased to offer the following space:

- Excellent San Jose location, Excellent Proximity to I-880/Hwy. 101
- Freeway Frontage
- Office build out
- 1 grade level door
- Parking: 1 per 1,000
- 15' Clear Height
- 100 Amps 120/208V

### **Asking Rent: \$1.65/NNN**



Louis MacLaughlin 916.374.4235 | louiemac@macco.org Jim MacLaughlin 916.374.4232 jmaclaughlin@macco.org Li#00944675

Lic #02121706

1401 Shore Street, West Sacramento, CA 95691 T 916.371.9021

www.macco.org



#### 1752 Junction Ave., Suite F Floor Plan