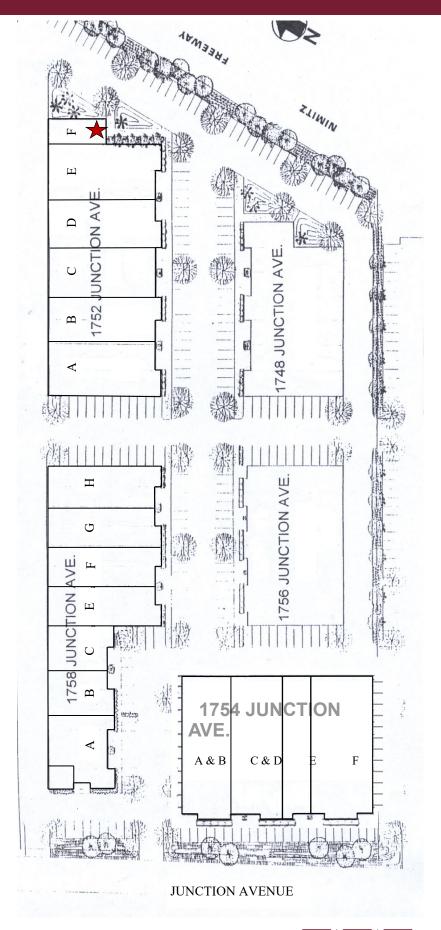

# maclaughlin and co

## Flex Space For Lease

1752 Junction Avenue Suite F, San Jose CA



#### 2,850 Sq Ft Available 60% Office Build Out Available

#### We are pleased to offer the following space:

- Excellent San Jose location, Excellent Proximity to I-880/Hwy. 101
- Freeway Frontage
- Office build out
- 1 grade level door
- Parking: 1 per 1,000
- 15' Clear Height
- 100 Amps 120/208V

### **Asking Rent: \$1.65/NNN**



Louis MacLaughlin 916.374.4235 | louiemac@macco.org Jim MacLaughlin 916.374.4232 jmaclaughlin@macco.org Li#00944675

Lic #02121706

1401 Shore Street, West Sacramento, CA 95691 T 916.371.9021

www.macco.org



#### 1752 Junction Ave., Suite F Floor Plan