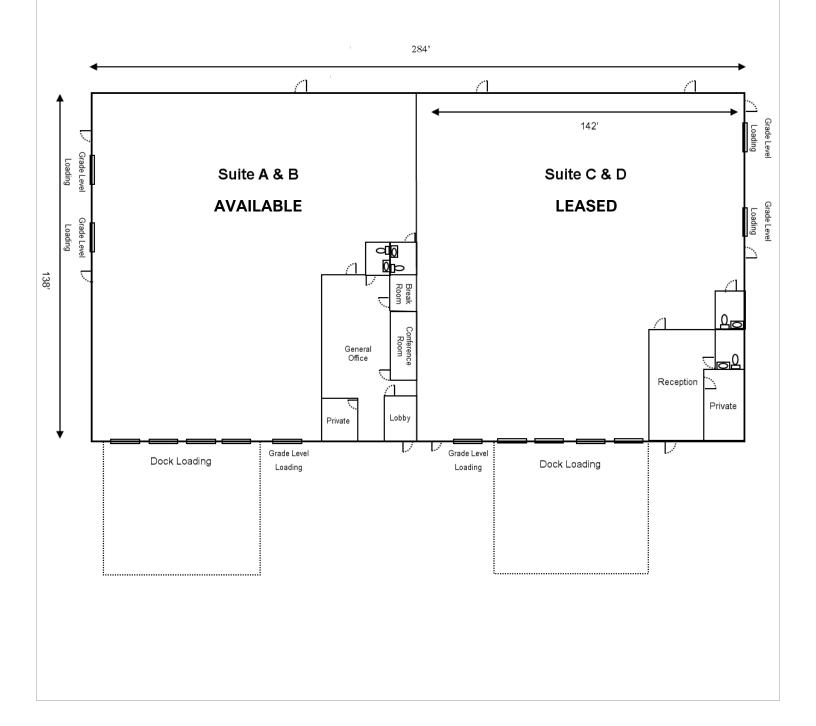

## Industrial Space For Lease

2540 Station Drive Suites A&B Stockton, CA

19,600 Sq. Ft. Available 1,200 Sq. Ft. Office

We are pleased to offer the following space:

- ⇒ Sprinklered Building
- ⇒ 3 grade level doors
- ⇒ 4 dock high doors
- ⇒ 22'-24' clear height
- ⇒ Fenced Yard
- ⇒ Power: 800 Amps/480 V, 3 phase power
- ⇒ Available Now

## 2540 Station Drive

| Suite # | Total SF | Office SF | Doors: GL/Dock | Comments                                                                        |
|---------|----------|-----------|----------------|---------------------------------------------------------------------------------|
| A&B     | 19,600   | 1,200     | 3/4            | Large warehouse space with grade and dock loading, office space, and bathrooms. |