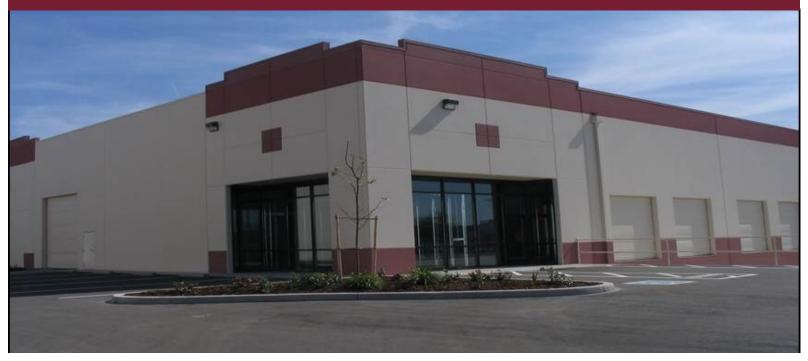

## Industrial Space For Lease

2540 Station Drive Suites A&B Stockton, CA

19,600 Sq. Ft. Available 1,200 Sq. Ft. Office

We are pleased to offer the following space:

- ⇒ Sprinklered Building
- ⇒ 3 grade level doors
- ⇒ 4 dock high doors
- ⇒ 22'-24' clear height
- ⇒ Fenced Yard
- ⇒ Power: 800 Amps/480 V, 3 phase power
- ⇒ Available Now

## 2540 Station Drive Suites A&B Stockton, CA