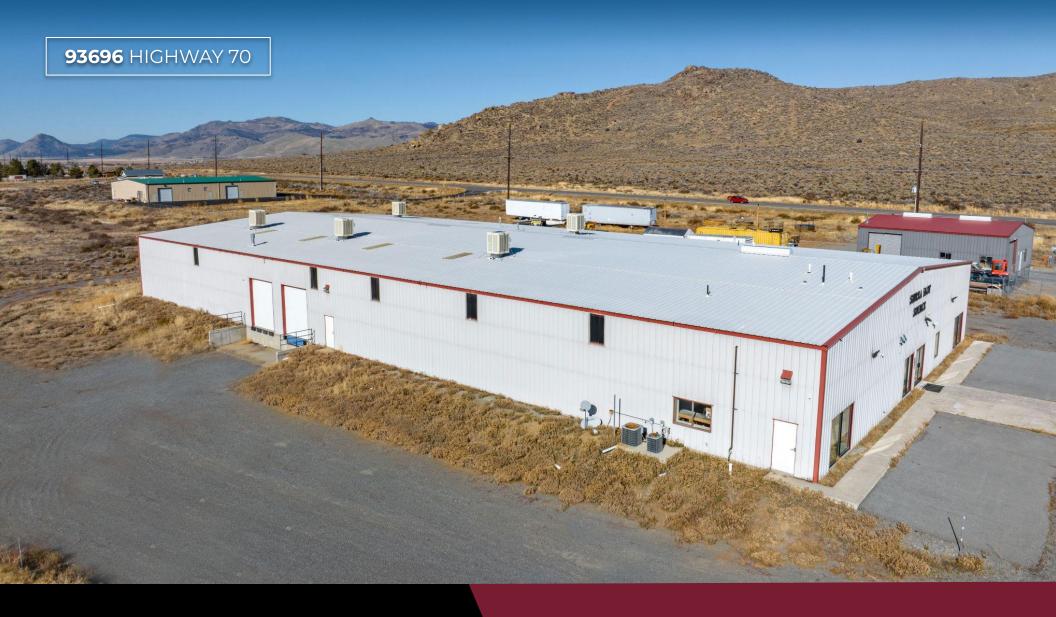

## About the Property

The subject property is a 23,200 sq ft industrial warehouse that sits on 7.36 acres. Located directly off Highway 70 with convenient in an out access.. The property includes an office buildout, one grade level door, two dock doors, and extra mezzanine storage.

## **Property Highlights Include:**

- 1-grade level door
- 2 dock doors
- Mezzanine storage
- Office buildout of 3 private offices, 1 conference room, and a break room.

MacLaughlin & Company 916-374-4233 **DIRECT** thmac@macco.org License# - 00341182