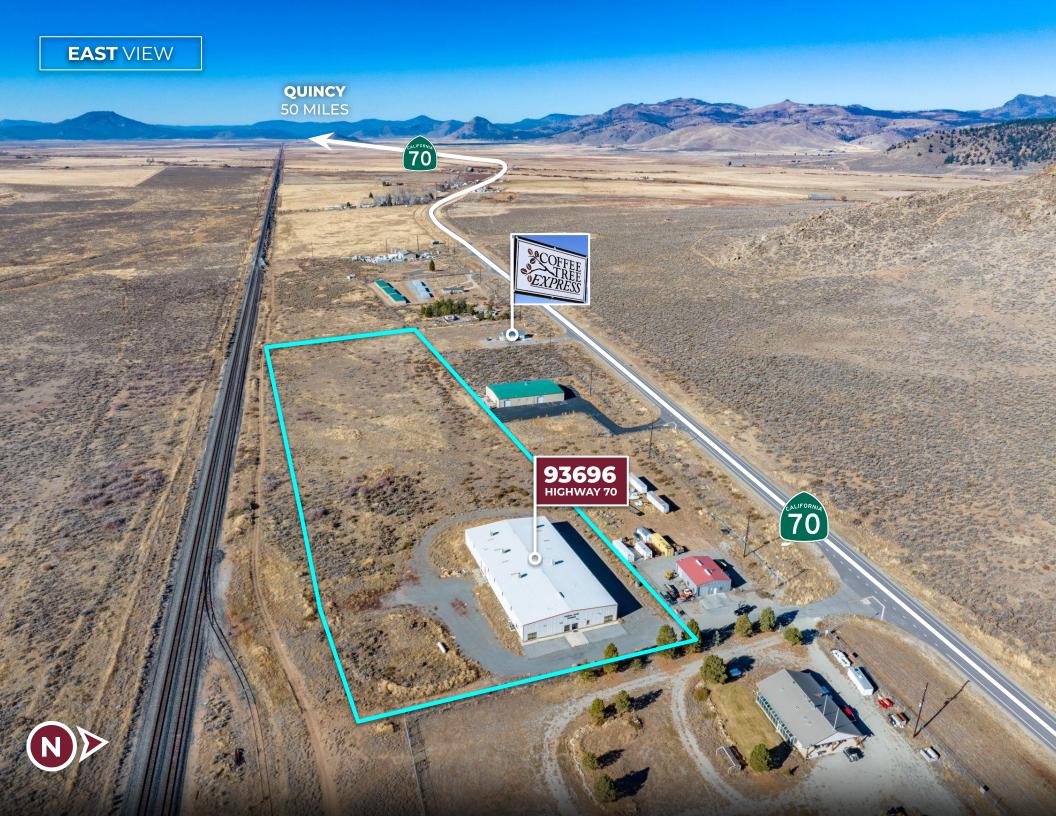

## About the Property

The subject property is a 23,200 sq ft industrial warehouse that sits on 7.36 acres. Located directly off Highway 70 with convenient in an out access.. The property includes an office buildout, one grade level door, two dock doors, and extra mezzanine storage.