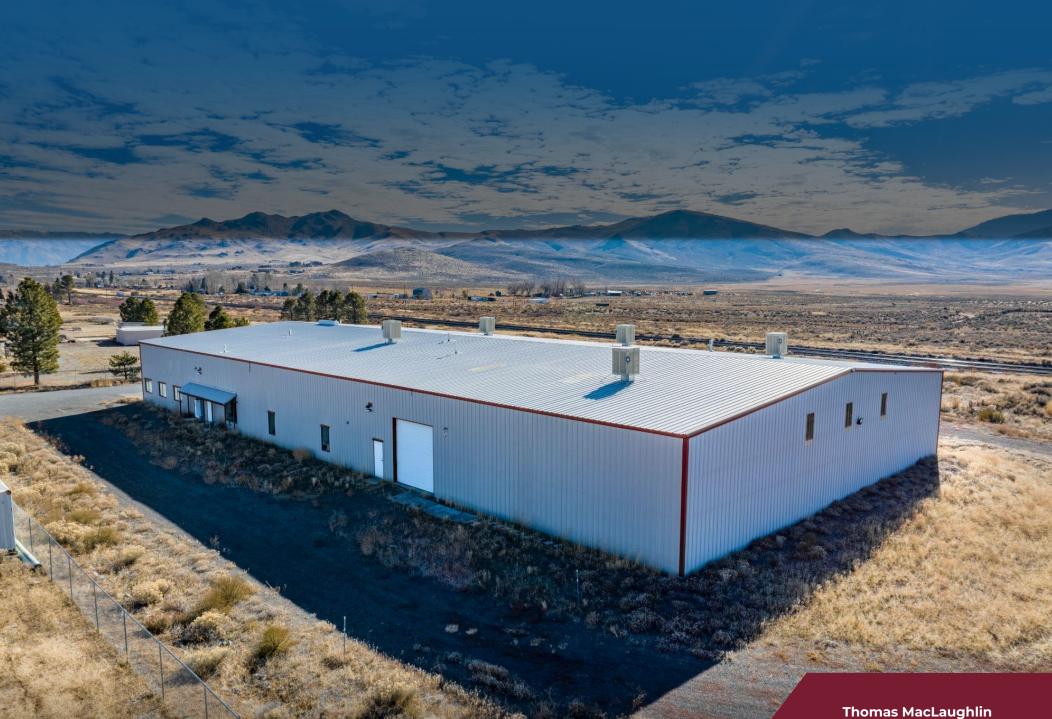

## About the Property

The subject property is a 23,200 sq ft industrial warehouse that sits on 7.36 acres. Located directly off Highway 70 with convenient in an out access.. The property includes an office buildout, one grade level door, two dock doors, and extra mezzanine storage.