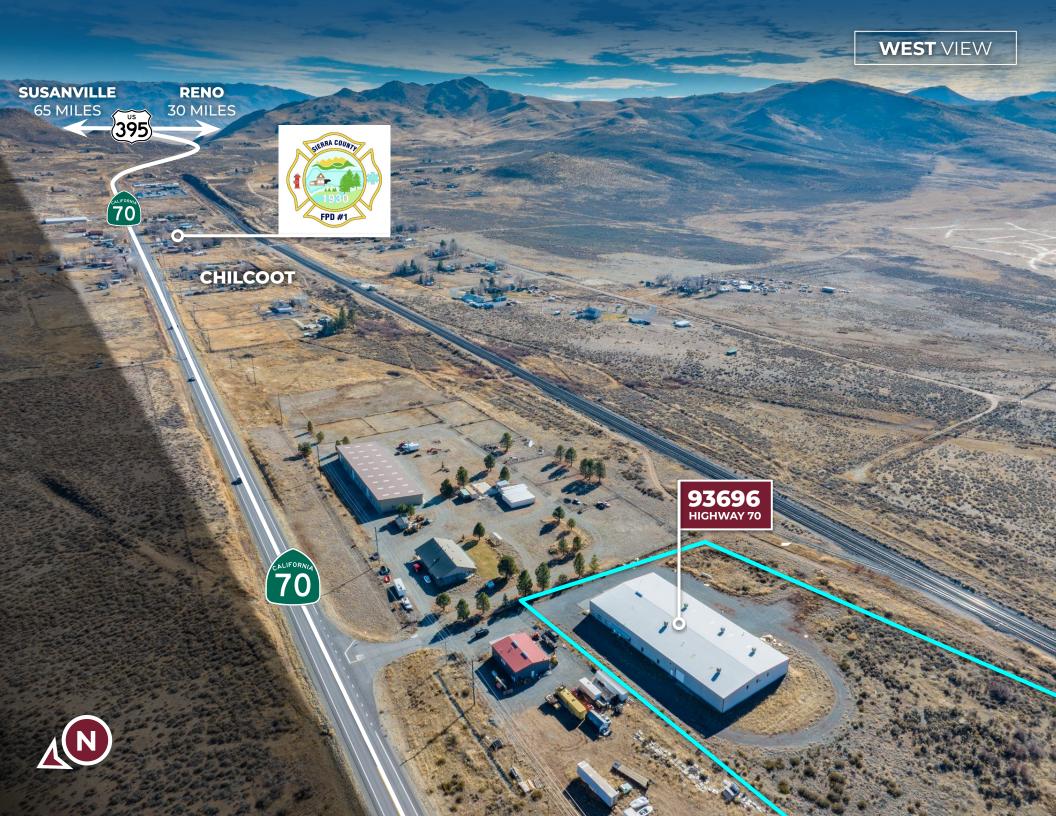

## About the Property

The subject property is a 23,200 sq ft industrial warehouse that sits on 7.36 acres. Located directly off Highway 70 with convenient in an out access.. The property includes an office buildout, one grade level door, two dock doors, and extra mezzanine storage.