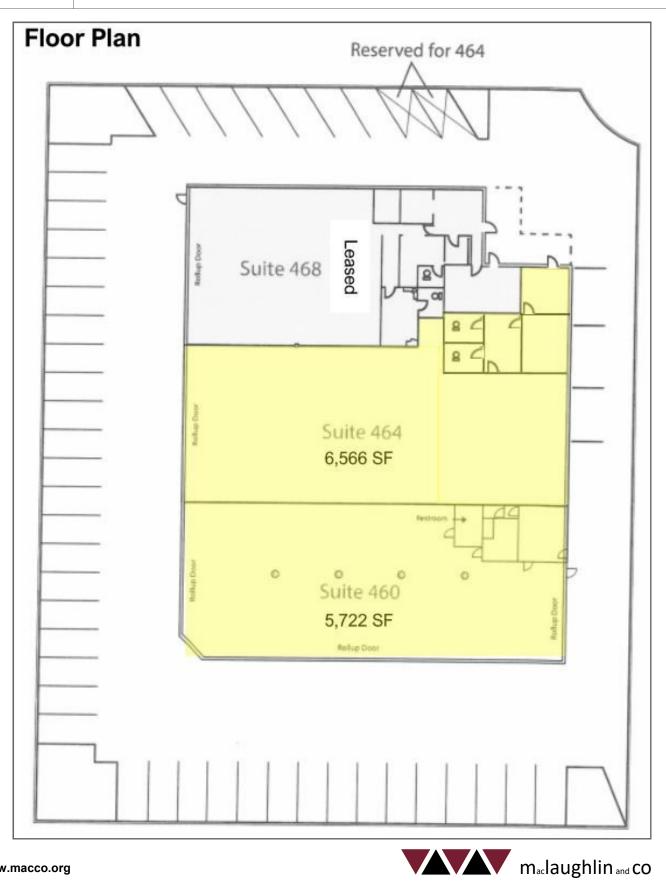

#### 460 & 464 Perrymont Ave., San Jose, CA

Total SF 5,722

Comments

1 Unit Available / 10% Build Out Available

#### 460 & 464 Perrymont Ave., San Jose, CA