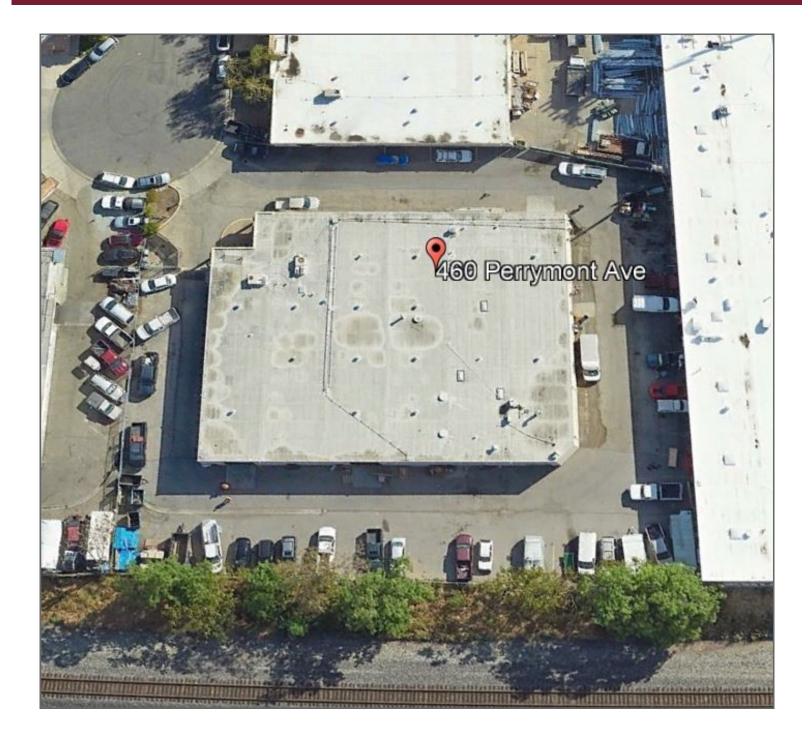

ade Level Doors
- 20' Clear Height
- **Ample Parking**
- **Power: 200 Amps Single Phase**



Jim MacLaughlin - 916.374.4232 - jmaclaughlin@macco.org - Lic #00944675

Louie MacLaughlin - 916.374.4235 - Iouiemac@macco.org - Lic #02121706

1401 Shore Street, West Sacramento, CA 95691 T 916.371.9021

www.macco.org

The information contained herein has been carefully checked and to the best of our knowledge is correct but we assume no liability for representations as to values or for errors or omissions in this statement. Client should carefully verify the above items of income and expenses and all other information contained herein.

#### 460 & 464 Perrymont Ave., San Jose, CA

Total SF 5,722

Comments

1 Unit Available / 10% Build Out Available



#### 460 & 464 Perrymont Ave., San Jose, CA



# **Aerial Site Map**



#### 460 & 464 Perrymont Ave., San Jose, CA



# **Aerial Property Location**