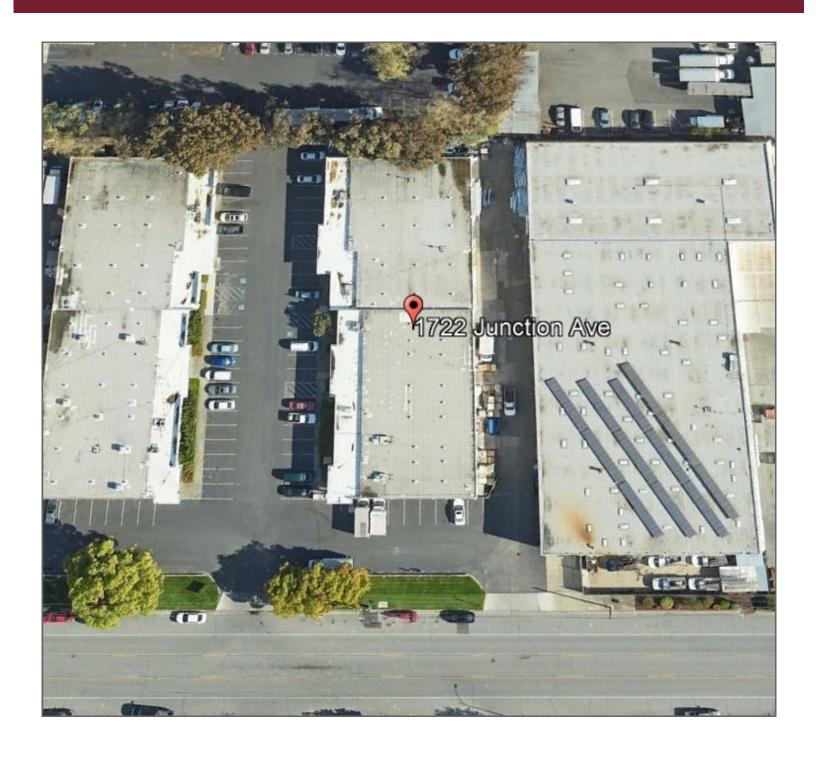

## **Industrial Space For Lease** 1722 Junction Ave., Suite D, San Jose, CA



3,075 SF Available

**Asking Rent: \$1.50/NNN** 

We are pleased to offer the following space:

- **Excellent San Jose Location W/ Easy** Access To I-880 And Hwy-101
- One (1) Grade Level Door
- Parking: 1 Per 1,000
- 16' Clear Height
- Power: 200 Amps 120/208 V



Jim MacLaughlin - 916.374.4232 - jmaclaughlin@macco.org - Lic #00944675

## 1722 Junction Ave., Suite D, San Jose, CA

| Total SF | Comments          |
|----------|-------------------|
| 3,075    | Suite D Available |





## 1722 Junction Ave., Suite D, San Jose, CA



**Aerial Site Map** 

## 1722 Junction Ave., Suite D, San Jose, CA



**Aerial Property Location**