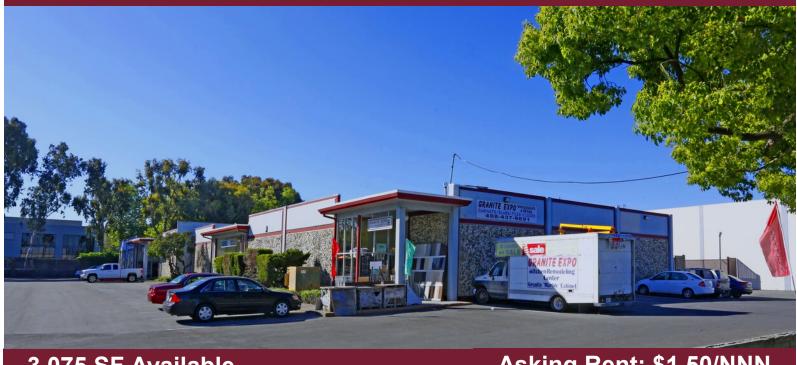

## **Industrial Space For Lease** 1722 Junction Ave., Suite D, San Jose, CA

3,075 SF Available

**Asking Rent: \$1.50/NNN** 

We are pleased to offer the following space:

- **Excellent San Jose Location W/ Easy** Access To I-880 And Hwy-101
- One (1) Grade Level Door
- Parking: 1 Per 1,000
- 16' Clear Height
- Power: 200 Amps 120/208 V