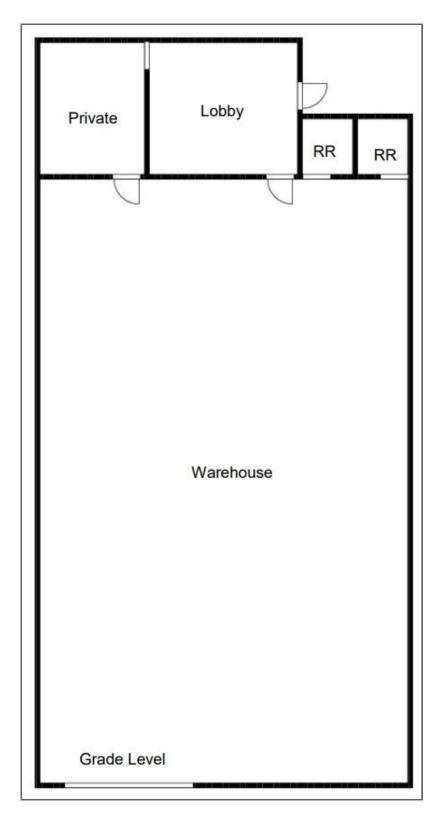

## 1722 Junction Ave., Suite D, San Jose, CA

| Total SF | Comments          |
|----------|-------------------|
| 3,075    | Suite D Available |