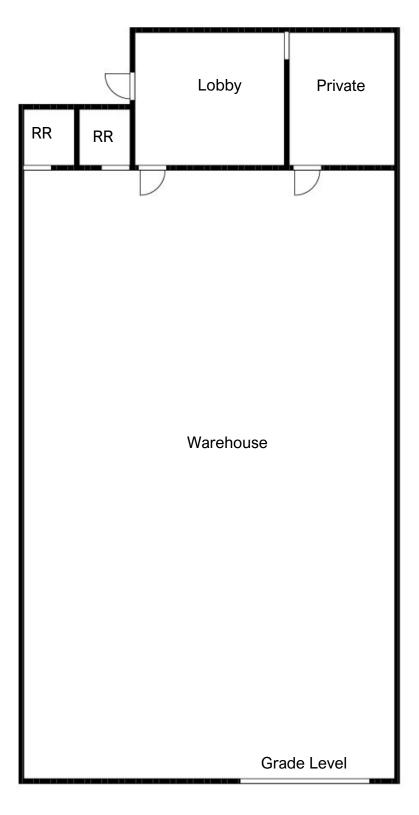

### 1722 Junction Ave., Suite B Floor Plan

\*NOT TO SCALE

### 1722 Junction Ave.

| Suite # | Total SF | Office SF | Doors: GL/Dock | Comments                                            |
|---------|----------|-----------|----------------|-----------------------------------------------------|
| В       | 3,276    | 1,000     | 1/0            | Warehouse space with lobby, private, and restrooms. |
| В       | 3,276    | 1,000     | 1/0            | Warehouse space with lobby, private, and restrooms. |