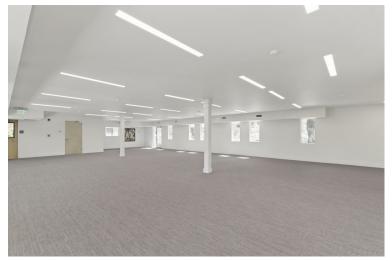

## 2,452 SF Available Suite 250 Available

#### We are pleased to offer the following space:

- $\Rightarrow$  Located in the beautiful Fabulous 40s Neighborhood
- $\Rightarrow$  Exterior window line with natural lighting
- ⇒ Flexible office buildout available
- $\Rightarrow$  Elevator onsite for ADA access to the second level
- $\Rightarrow$  Exterior patio on second level
- ⇒ Easy Access to freeway with close proximity to public transportation and restaurants
- $\Rightarrow$  Secured building
- $\Rightarrow$  Three (3) parking stalls
- $\Rightarrow$  R-1 Zoning
- $\Rightarrow$  Building updated