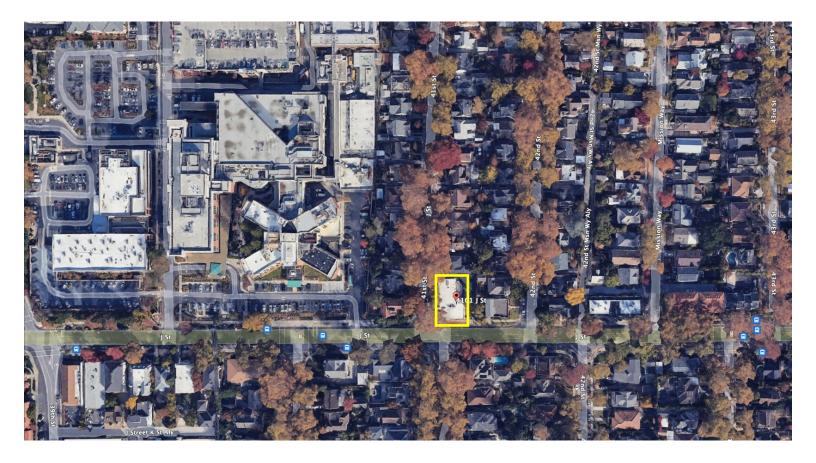

### Suite 250 Available For Lease

4101 J Street Sacramento, CA

#### We are pleased to offer the following space:

- $\Rightarrow$  Located in the beautiful Fabulous 40s Neighborhood
- $\Rightarrow$  Exterior window line with natural lighting
- ⇒ Flexible office buildout available
- $\Rightarrow$  Elevator onsite for ADA access to the second level
- $\Rightarrow$  Exterior patio on second level
- ⇒ Easy Access to freeway with close proximity to public transportation and restaurants
- $\Rightarrow$  Secured building
- $\Rightarrow$  Three (3) parking stalls
- $\Rightarrow$  R-1 Zoning
- $\Rightarrow$  Building updated