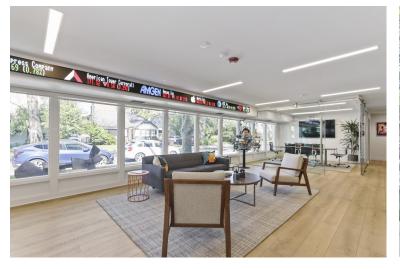

## 2,452 SF Available Suite 250 Available

#### We are pleased to offer the following space:

- $\Rightarrow$  Located in the beautiful Fabulous 40s Neighborhood
- $\Rightarrow$  Exterior window line with natural lighting
- ⇒ Flexible office buildout available
- $\Rightarrow$  Elevator onsite for ADA access to the second level
- $\Rightarrow$  Exterior patio on second level
- ⇒ Easy Access to freeway with close proximity to public transportation and restaurants
- $\Rightarrow$  Secured building
- $\Rightarrow$  Three (3) parking stalls
- $\Rightarrow$  R-1 Zoning
- $\Rightarrow$  Building updated