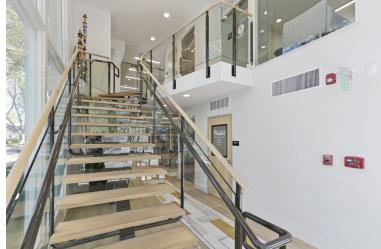

#### We are pleased to offer the following space:

- $\Rightarrow$  Located in the beautiful Fabulous 40s Neighborhood
- $\Rightarrow$  Exterior window line with natural lighting
- ⇒ Flexible office buildout available
- $\Rightarrow$  Elevator onsite for ADA access to the second level
- $\Rightarrow$  Exterior patio on second level
- ⇒ Easy Access to freeway with close proximity to public transportation and restaurants
- $\Rightarrow$  Secured building
- $\Rightarrow$  Three (3) parking stalls
- $\Rightarrow$  R-1 Zoning
- $\Rightarrow$  Building updated