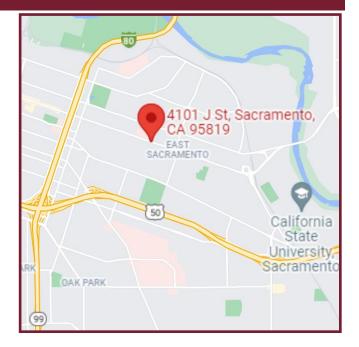

se

4101 J Street Sacramento, CA



## 2,452 SF Available Suite 250 Available

#### We are pleased to offer the following space:

- $\Rightarrow$  Located in the beautiful Fabulous 40s Neighborhood
- $\Rightarrow$  Exterior window line with natural lighting
- ⇒ Flexible office buildout available
- $\Rightarrow$  Elevator onsite for ADA access to the second level
- $\Rightarrow$  Exterior patio on second level
- ⇒ Easy Access to freeway with close proximity to public transportation and restaurants
- $\Rightarrow$  Secured building
- $\Rightarrow$  Three (3) parking stalls
- $\Rightarrow$  R-1 Zoning
- $\Rightarrow$  Building updated

#### Mackenzie Sickle 916.374.4223 msickle@macco.org Lic #02034249

1401 Shore Street, West Sacramento, CA 95691 T 916.371.9021

### Asking Rent: \$2.50/F.S.



www.macco.org

The information contained herein has been carefully checked and to the best of our knowledge is correct but we assume no liability for representations as to values or for errors or omissions in this statement. Client should carefully verify the above items of income and expenses and all other information contained herein.