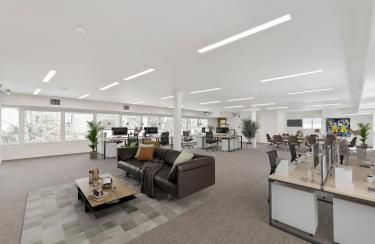

## 2,452 SF Available Suite 250 Available

#### We are pleased to offer the following space:

- $\Rightarrow$  Located in the beautiful Fabulous 40s Neighborhood
- $\Rightarrow$  Exterior window line with natural lighting
- ⇒ Flexible office buildout available
- $\Rightarrow$  Elevator onsite for ADA access to the second level
- $\Rightarrow$  Exterior patio on second level
- ⇒ Easy Access to freeway with close proximity to public transportation and restaurants
- $\Rightarrow$  Secured building
- $\Rightarrow$  Three (3) parking stalls
- $\Rightarrow$  R-1 Zoning
- $\Rightarrow$  Building updated