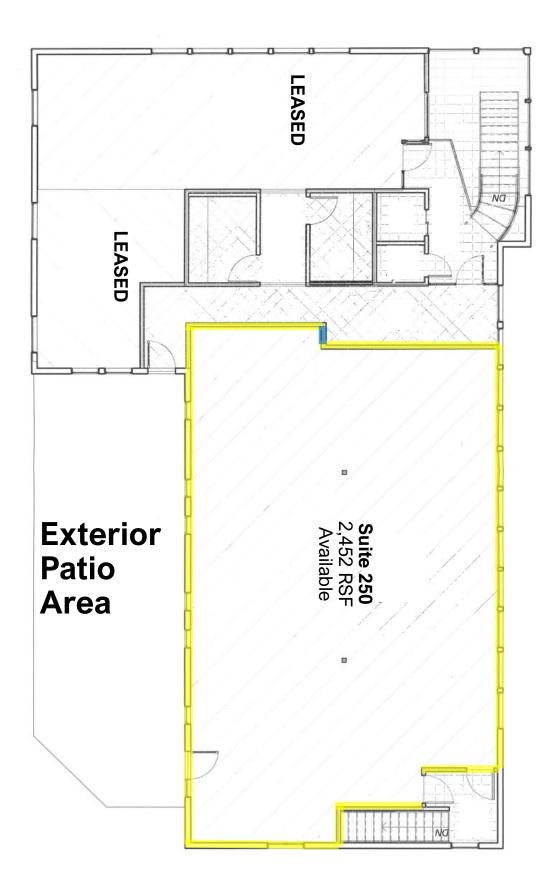

## 2,452 SF Available Suite 250 Available

#### We are pleased to offer the following space:

- $\Rightarrow$  Located in the beautiful Fabulous 40s Neighborhood
- $\Rightarrow$  Exterior window line with natural lighting
- ⇒ Flexible office buildout available
- $\Rightarrow$  Elevator onsite for ADA access to the second level
- $\Rightarrow$  Exterior patio on second level
- ⇒ Easy Access to freeway with close proximity to public transportation and restaurants
- $\Rightarrow$  Secured building
- $\Rightarrow$  Three (3) parking stalls
- $\Rightarrow$  R-1 Zoning
- $\Rightarrow$  Building updated