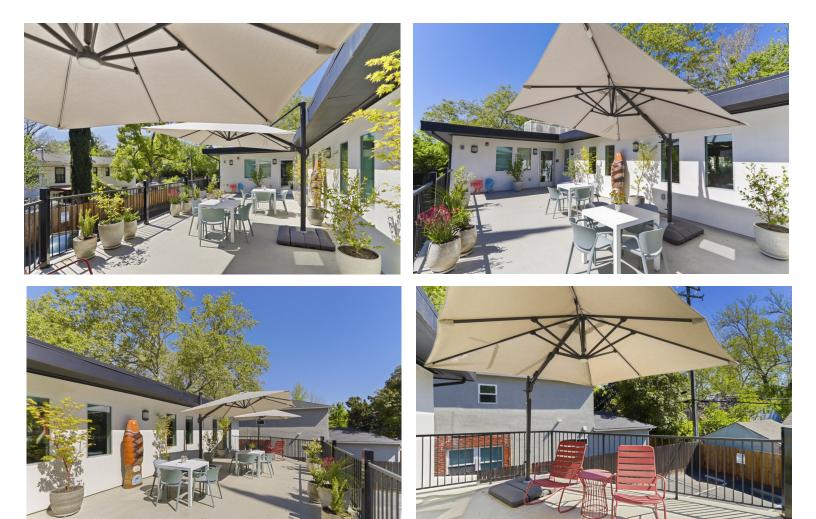

#### We are pleased to offer the following space:

- $\Rightarrow$  Located in the beautiful Fabulous 40s Neighborhood
- $\Rightarrow$  Exterior window line with natural lighting
- ⇒ Flexible office buildout available
- $\Rightarrow$  Elevator onsite for ADA access to the second level
- $\Rightarrow$  Exterior patio on second level
- ⇒ Easy Access to freeway with close proximity to public transportation and restaurants
- $\Rightarrow$  Secured building
- $\Rightarrow$  Three (3) parking stalls
- $\Rightarrow$  R-1 Zoning
- $\Rightarrow$  Building updated