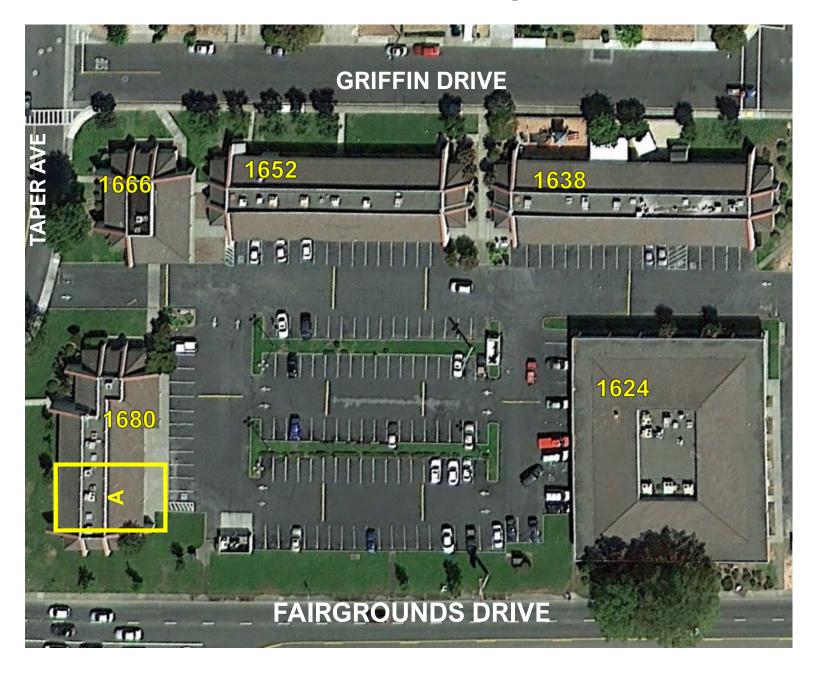

State Highway 37 and Interstate 80 readily accessible.
- $\Rightarrow$  One-half mile from Six Flags Discovery Kingdom theme park and Solano County Fairgrounds.
- $\Rightarrow$  Other retail competition in excess of 3 miles away.



Jim MacLaughlin 916.374.4232 jmaclaughlin@macco.org Lic #00944675 Rebecca Koons 916.374.4221 rkoons@macco.org Lic #01924691

1401 Shore Street, West Sacramento, CA 95691 T 916.371.9021

www.macco.org

The information contained herein has been carefully checked and to the best of our knowledge is correct but we assume no liability for representations as to values or for errors or omissions in this statement. Client should carefully verify the above items of income and expenses and all other information contained herein.





# Fairgrounds Drive Aerial Site Map





### **Demographics for Fairgrounds Plaza**

| Population             | 2 Mile    | 5 Mile    | 10 Mile   |  |
|------------------------|-----------|-----------|-----------|--|
| 2021 Total Population: | 51,171    | 142,686   | 243,856   |  |
| Pop Growth 2021-2026:  | 0.2%      | 0.3%      | 0.4%      |  |
| Average Age:           | 38.7      | 38.6      | 39.6      |  |
| Households             |           |           |           |  |
| 2021 Total Households: | 16,231    | 48,620    | 84,675    |  |
| HH Growth 2021-2026:   | 0.3%      | 0.4%      | 0.4%      |  |
| Median Household Inc:  | \$79,869  | \$77,112  | \$91,044  |  |
| Avg Household Size:    | 3.10      | 2.90      | 2.80      |  |
| Avg HH Vehicles:       | 2.00      | 2.00      | 2.00      |  |
| Housing                |