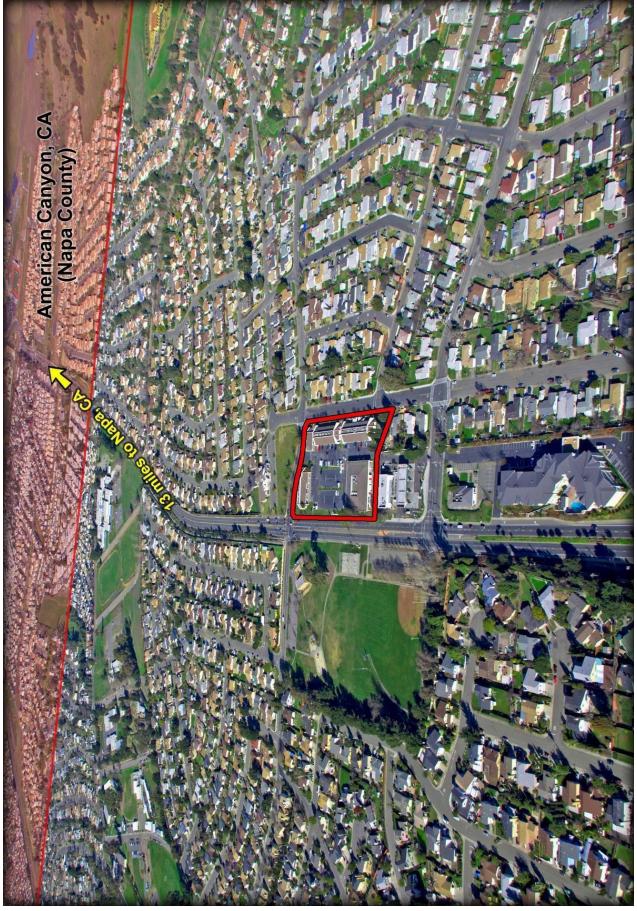

treet | Cross Street | Cross St Dist/Dir | Traffic Volume | Count Year | Dist from<br>Subject |
|-------------------|--------------|-------------------|----------------|------------|----------------------|
| Fairgrounds Dr    | Gateway Dr   | 0.06 SE           | 27,951         | 2018       | 0.02                 |
| Gateway Dr        | Sawyer St    | 0.03 E            | 1,852          | 2018       | 0.16                 |
| Fairgrounds Dr    | Gateway Dr   | 0.13 NW           | 31,403         | 2018       | 0.19                 |
| Fairgrounds Dr    | Whitney Ave  | 0.12 SE           | 20,848         | 2018       | 0.21                 |

Sources:

U.S. Census Bureau and 2020 American Community Survey Geographic area: <u>Census tract</u>



### 1680 Fairgrounds Drive, Suite A Vallejo, CA





maclaughlin and co

## 1680 Fairgrounds Drive, Suite A Vallejo, CA