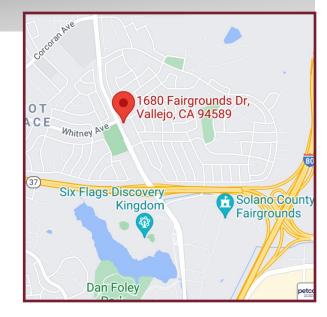

# **Retail Space For Lease** 1680 Fairgrounds Drive, Suite A Vallejo, CA

### We are pleased to offer the following space:

- $\Rightarrow$  Well located grocery anchored shopping center with State Highway 37 and Interstate 80 readily accessible.
- $\Rightarrow$  One-half mile from Six Flags Discovery Kingdom theme park and Solano County Fairgrounds.
- $\Rightarrow$  Other retail competition in excess of 3 miles away.