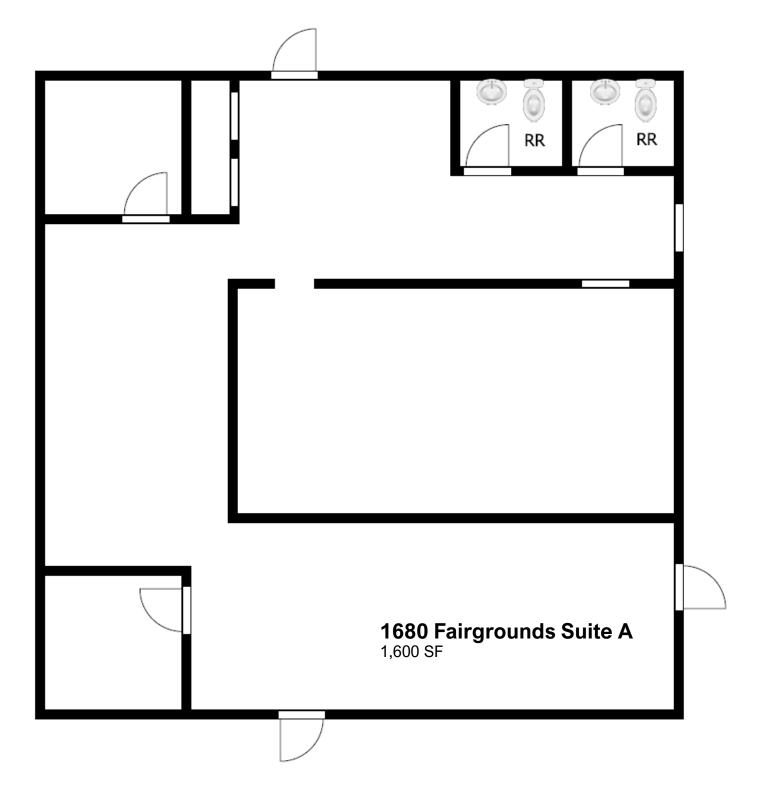

# 1,600 Sq. Ft. Available

### 1680 Fairgrounds Drive, Suite A Vallejo, CA

maclaughlin and co

## 1680 Fairgrounds Drive, Suite A Vallejo, CA