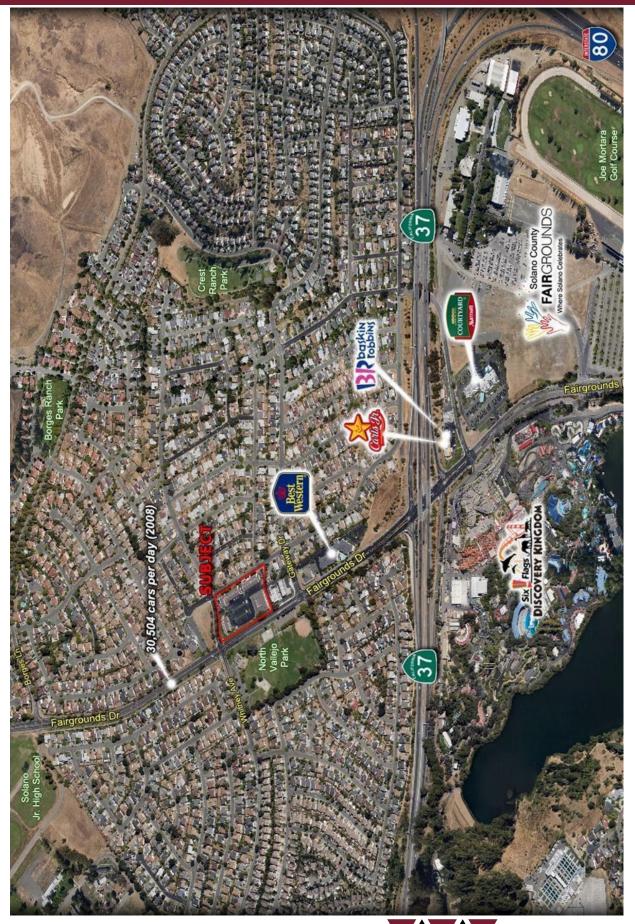

### We are pleased to offer the following space:

- $\Rightarrow$  Well located grocery anchored shopping center with State Highway 37 and Interstate 80 readily accessible.
- $\Rightarrow$  One-half mile from Six Flags Discovery Kingdom theme park and Solano County Fairgrounds.
- $\Rightarrow$  Other retail competition in excess of 3 miles away.

# Fairgrounds Drive Aerial Site Map