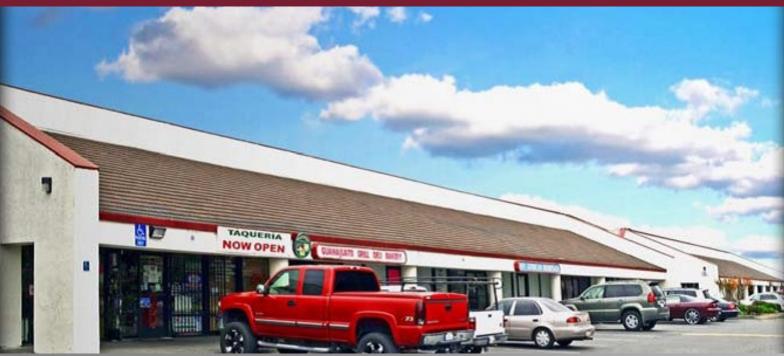

# **Retail Space For Lease** 1680 Fairgrounds Drive, Suite A Vallejo, CA

# 1,600 Sq. Ft. Available

### We are pleased to offer the following space:

- $\Rightarrow$  Well located grocery anchored shopping center with State Highway 37 and Interstate 80 readily accessible.
- $\Rightarrow$  One-half mile from Six Flags Discovery Kingdom theme park and Solano County Fairgrounds.
- $\Rightarrow$  Other retail competition in excess of 3 miles away.