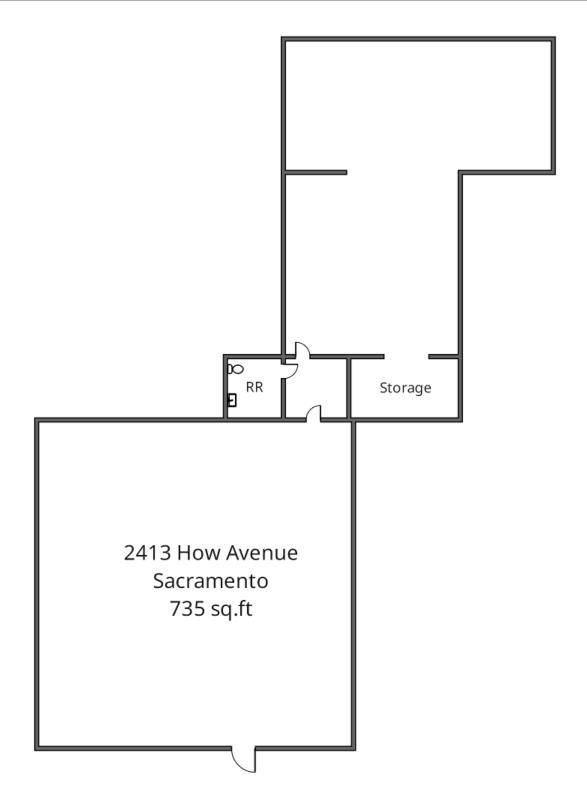

### 2413 Howe Ave. Sacramento, CA

| Bldg # | Total SF | Comments                                                     |
|--------|----------|--------------------------------------------------------------|
| 2413   | 735      | High Visibility along Howe Avenue<br>Asking Rate: \$1.25/NNN |