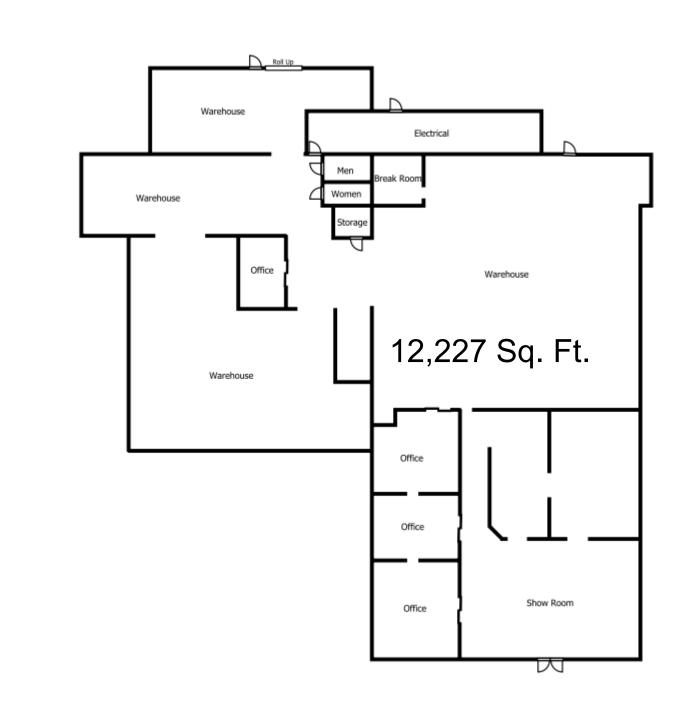

#### 2120 El Camino Ave. Sacramento, CA

| Bldg # | Total SF | Comments                                                              |
|--------|----------|-----------------------------------------------------------------------|
| 2120   | ,        | Can be combined with 2118 El Camino Avenue<br>Asking Rate: \$0.65/NNN |