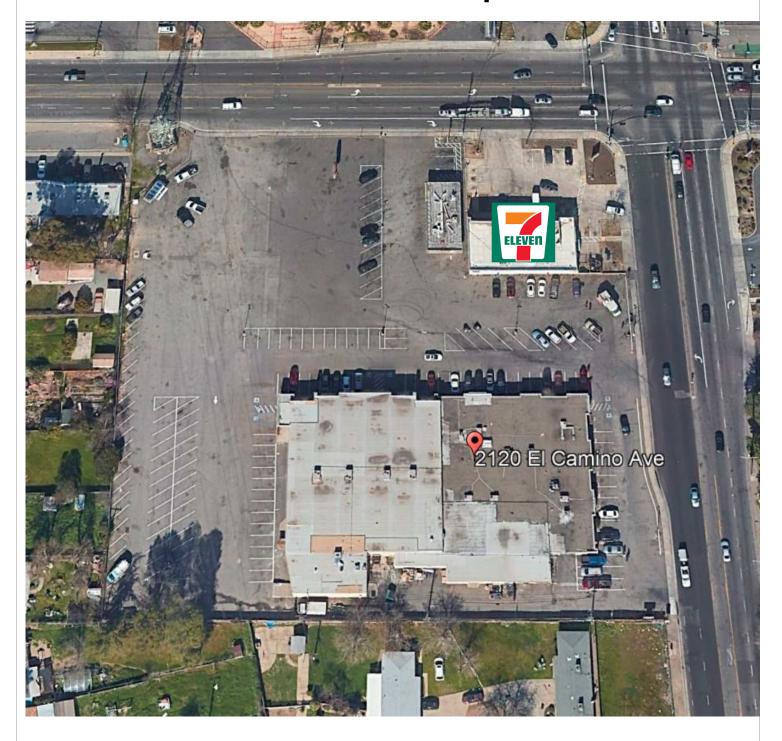

----|
| 2118   | 9,123    | Fully built out church/event center with full kitchen. Can be combined with 2120 El Camino Avenue Asking Rate: \$1.10/NNN |



#### 2120 El Camino Ave. Sacramento, CA

| Bldg # | Total SF | Comments                                                              |
|--------|----------|-----------------------------------------------------------------------|
| 2120   | ,        | Can be combined with 2118 El Camino Avenue<br>Asking Rate: \$0.65/NNN |



### 2413 Howe Ave. Sacramento, CA

| Bldg # | Total SF | Comments                                                     |
|--------|----------|--------------------------------------------------------------|
| 2413   | 735      | High Visibility along Howe Avenue<br>Asking Rate: \$1.25/NNN |





## **Aerial Site Map**



## **Nearby Tenants**