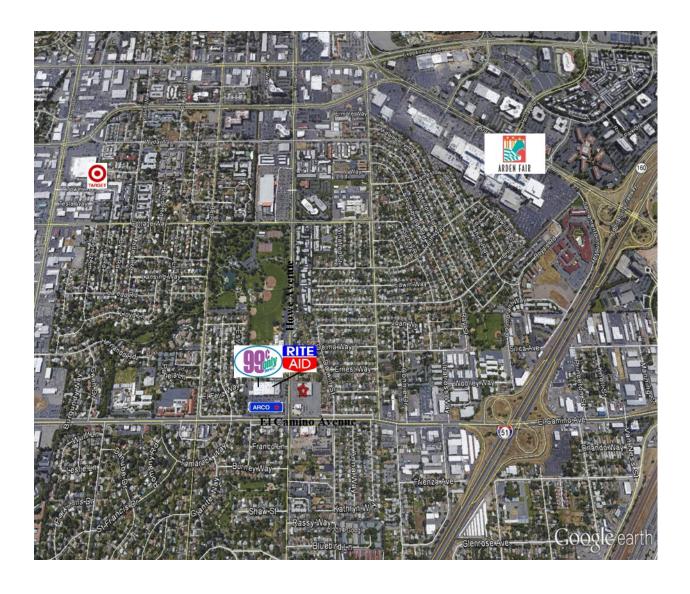

| Fully built out church/event center with full kitchen. Can be combined with 2120 El Camino Avenue Asking Rate: \$1.10/NNN |



#### 2120 El Camino Ave. Sacramento, CA

| Bldg # | Total SF | Comments                                                              |
|--------|----------|-----------------------------------------------------------------------|
| 2120   | ,        | Can be combined with 2118 El Camino Avenue<br>Asking Rate: \$0.65/NNN |



### 2413 Howe Ave. Sacramento, CA

| Bldg # | Total SF | Comments                                                     |
|--------|----------|--------------------------------------------------------------|
| 2413   | 735      | High Visibility along Howe Avenue<br>Asking Rate: \$1.25/NNN |





## **Aerial Site Map**



## **Nearby Tenants**