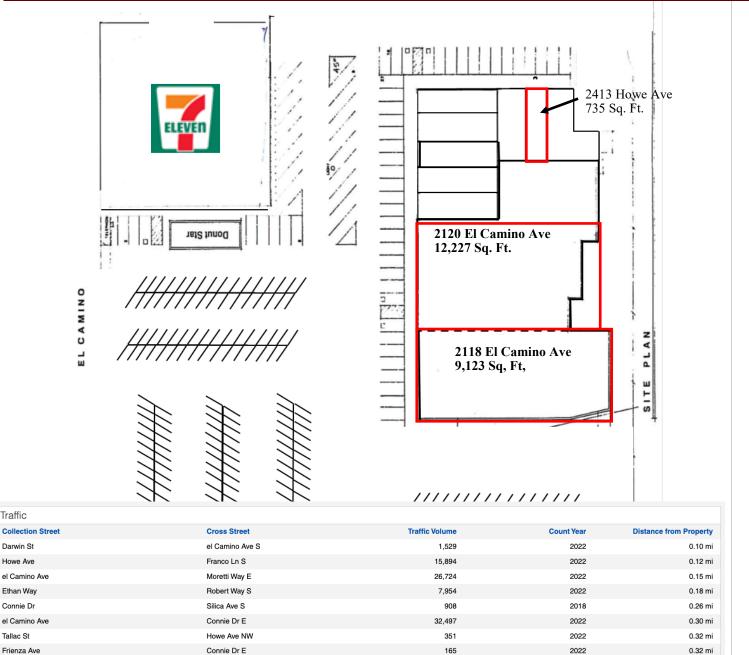

#### 2118 and 2120 El Camino Ave. Sacramento, CA 2413 Avenue, Sacramento, CA

| Unit:              | Total SF: | Doors: GL/DL: | Comments:                                                                                                                                                         |
|--------------------|-----------|---------------|-------------------------------------------------------------------------------------------------------------------------------------------------------------------|
| 2118 El Camino Ave | 9,123     | 1/1           | Built out church with full kitchen, multi stall restrooms, private offices and classrooms. Available January 1, 2025. Can be combined with 2120 El Camino Avenue. |
| 2120 El Camino Ave | 12,227    | 1/0           | Large showroom with several offices, breakroom, warehouse storage. Available now. Can be combined with 2118 El Camino Avenue.                                     |
| 2413 Howe Ave      | 735       | 0/0           | Retail unit with high visibility along Howe Avenue.                                                                                                               |

Traffic

Darwin St

Howe Ave

Ethan Way

Tallac St

Frienza Ave

Ethan Way

Albatross Way