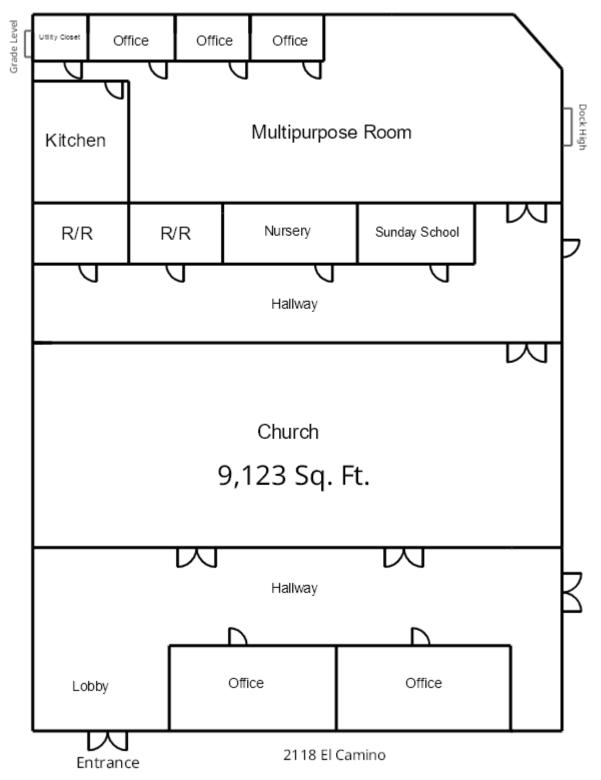

#### 2118 and 2120 El Camino Ave. Sacramento, CA 2413 Avenue, Sacramento, CA

| Unit:              | Total SF: | Doors: GL/DL: | Comments:                                                                                                                                                         |
|--------------------|-----------|---------------|-------------------------------------------------------------------------------------------------------------------------------------------------------------------|
| 2118 El Camino Ave | 9,123     | 1/1           | Built out church with full kitchen, multi stall restrooms, private offices and classrooms. Available January 1, 2025. Can be combined with 2120 El Camino Avenue. |
| 2120 El Camino Ave | 12,227    | 1/0           | Large showroom with several offices, breakroom, warehouse storage. Available now. Can be combined with 2118 El Camino Avenue.                                     |
| 2413 Howe Ave      | 735       | 0/0           | Retail unit with high visibility along Howe Avenue.                                                                                                               |

#### 2118 El Camino Ave. Sacramento, CA

| Bldg # | Total SF | Comments                                                                                                                  |
|--------|----------|---------------------------------------------------------------------------------------------------------------------------|
| 2118   | 9,123    | Fully built out church/event center with full kitchen. Can be combined with 2120 El Camino Avenue Asking Rate: \$1.10/NNN |