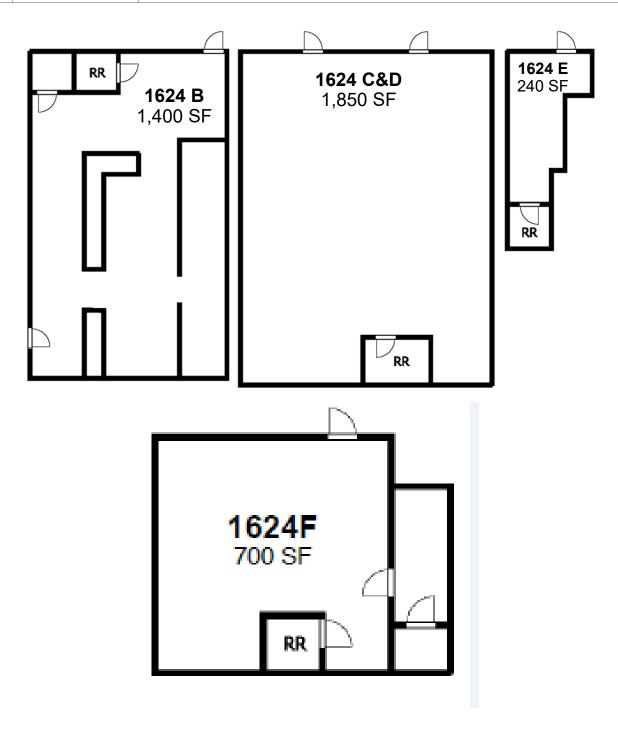

## 1624 Fairgrounds Dr., Vallejo, CA

| Bldg #     | Total SF | Comments                     |
|------------|----------|------------------------------|
| 1638 E     | 2,160    | Laundromat Facility          |
| 1624 C & D | 1,850    | Large Retail Unit            |
| 1624 E     | 240      | Can be combined with Suite F |
| 1624 F     | 600      | Can be combined with Suite E |