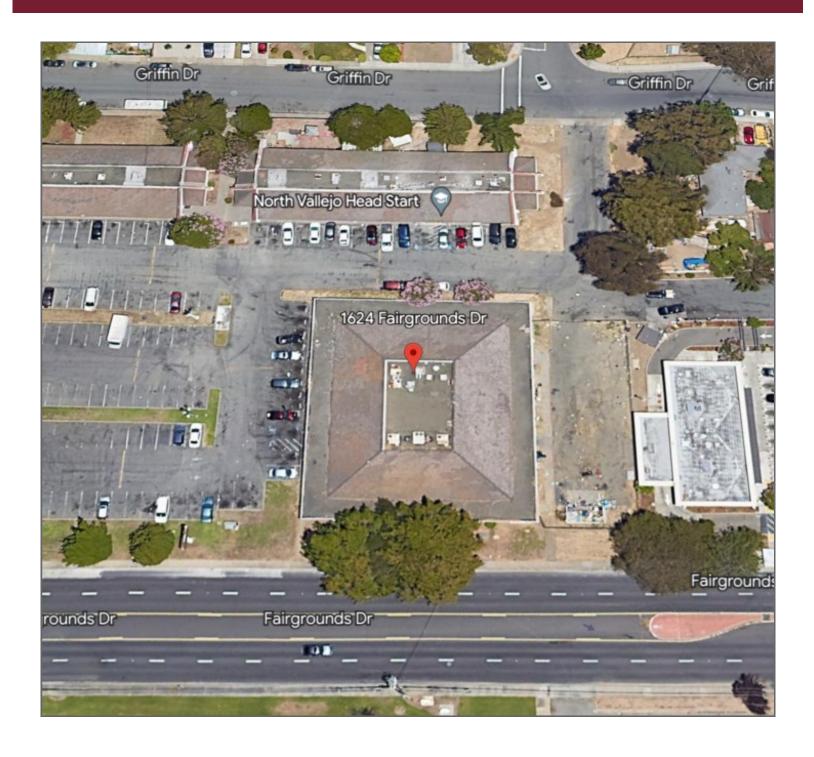

ty To Hwy 37 and I-80
- 1/2 Mile From Six Flags Discovery Kingdom Theme Park and Solano County Fair Grounds
- Other Retail Competition In Excess of Three (3) Miles Away



Jim MacLaughlin - 916.374.4232 - thmac@macco.org - Lic #00944675

Rebecca Koons - 916.374.4221 - dregan@macco.org - Lic #01924691

1401 Shore Street, West Sacramento, CA 95691 T 916.371.9021

www.macco.org

## 1624 Fairgrounds Dr., Vallejo, CA

| Bldg #     | Total SF | Comments                     |
|------------|----------|------------------------------|
| 1638 E     | 2,160    | Laundromat Facility          |
| 1624 C & D | 1,850    | Large Retail Unit            |
| 1624 E     | 240      | Can be combined with Suite F |
| 1624 F     | 600      | Can be combined with Suite E |



## 1624 Fairgrounds Dr., Vallejo, CA



**Aerial Site Map** 

## 1624 Fairgrounds Dr., Vallejo, CA



**Aerial Property Location**