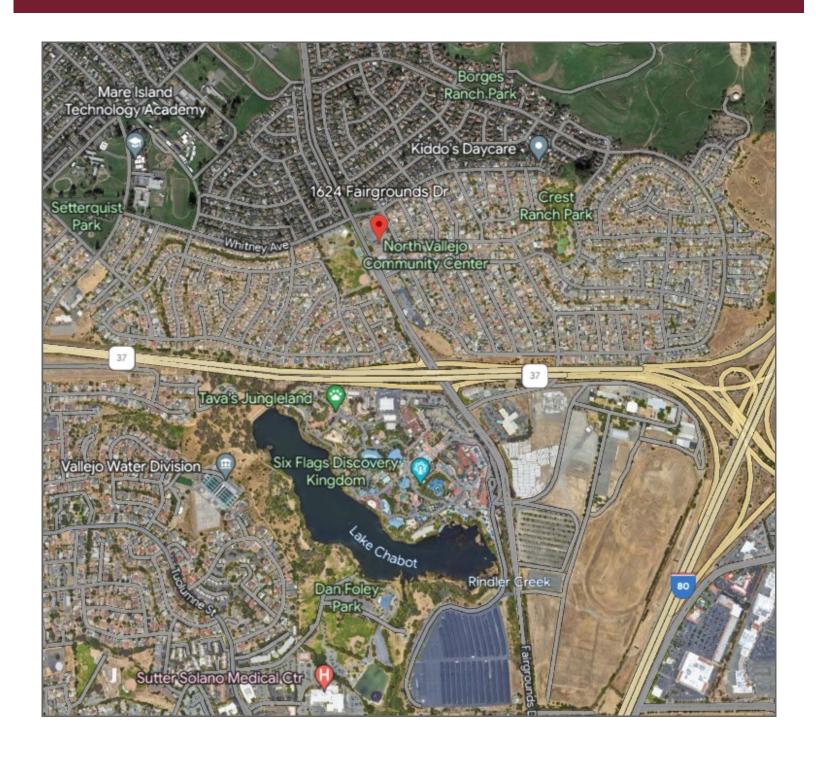

## 1624 Fairgrounds Dr., Vallejo, CA

**Aerial Site Map** 

## 1624 Fairgrounds Dr., Vallejo, CA

**Aerial Property Location** 