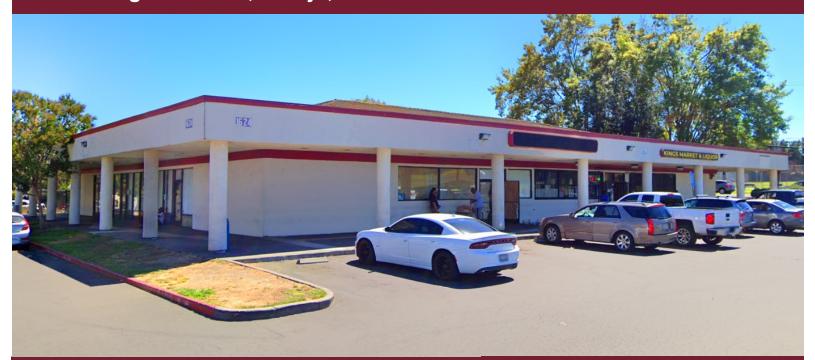

## Retail Space For Lease

1624 Fairgrounds Dr., Vallejo, CA

4,850 SF Available

**Asking Rent: \$0.90/NNN** 

We are pleased to offer the following space:

- Well Located Grocery Anchored Shopping Center
- Close Proximity To Hwy 37 and I-80
- 1/2 Mile From Six Flags Discovery Kingdom Theme Park and Solano County Fair Grounds
- Other Retail Competition In Excess of Three (3) Miles Away