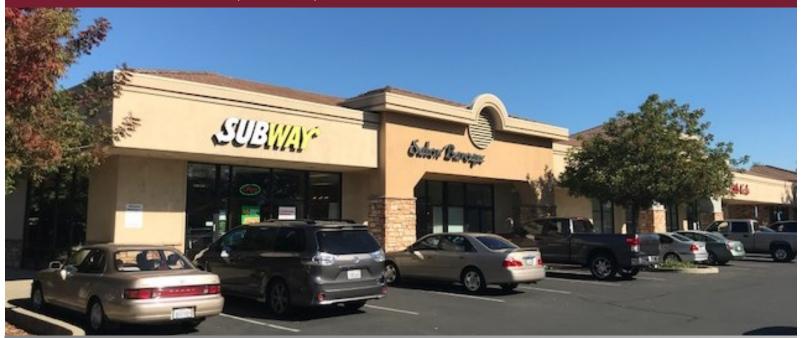

### We are pleased to offer the following space:

The Lincoln Commercial Center is located on Nicolaus Road, just one mile off of Highway 65 in Lincoln, California. This +/-17,280 SF neighborhood commercial center serves thousands of residents in Lincoln's affluent communities.

- ⇒ Monument signage available on Nicolaus Road
- ⇒ Near the Lincoln Regional Airport and Business Park
- ⇒ Vanilla shell units ready for T.I.'s
- ⇒ Located near affluent neighborhoods
- ⇒ Can accommodate retail or office uses
- ⇒ Aggressive lease rates, call for pricing