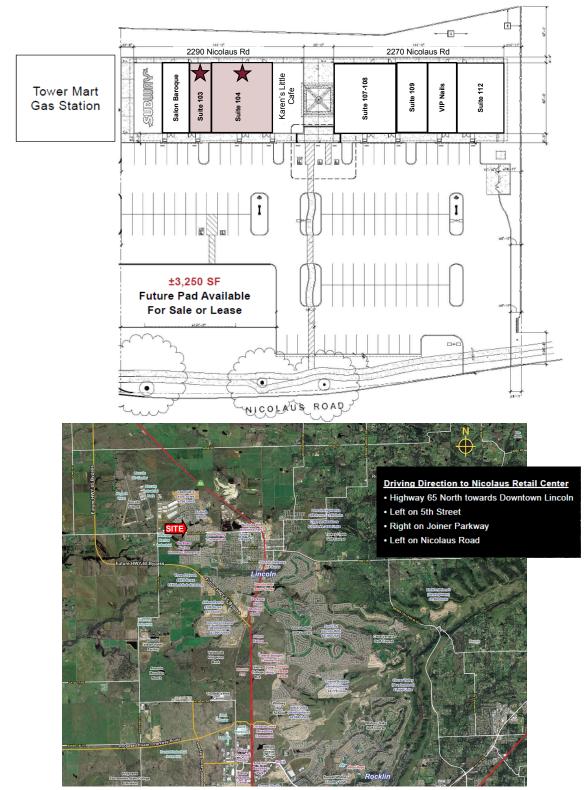

### We are pleased to offer the following space:

The Lincoln Commercial Center is located on Nicolaus Road, just one mile off of Highway 65 in Lincoln, California. This +/-17,280 SF neighborhood commercial center serves thousands of residents in Lincoln's affluent communities.

#### 2270-2290 Nicolaus Rd.

| Sı | uite # | Total SF | Rent       | Comments                                                           |
|----|--------|----------|------------|--------------------------------------------------------------------|
| 10 | )3     | 950      | \$1.25/NNN | Available Immediately. Can be combined with #104                   |
| 10 | )4     | 3,665    | \$1.00/NNN | Available Immediately. T.I.'s available. Can be combined with #103 |